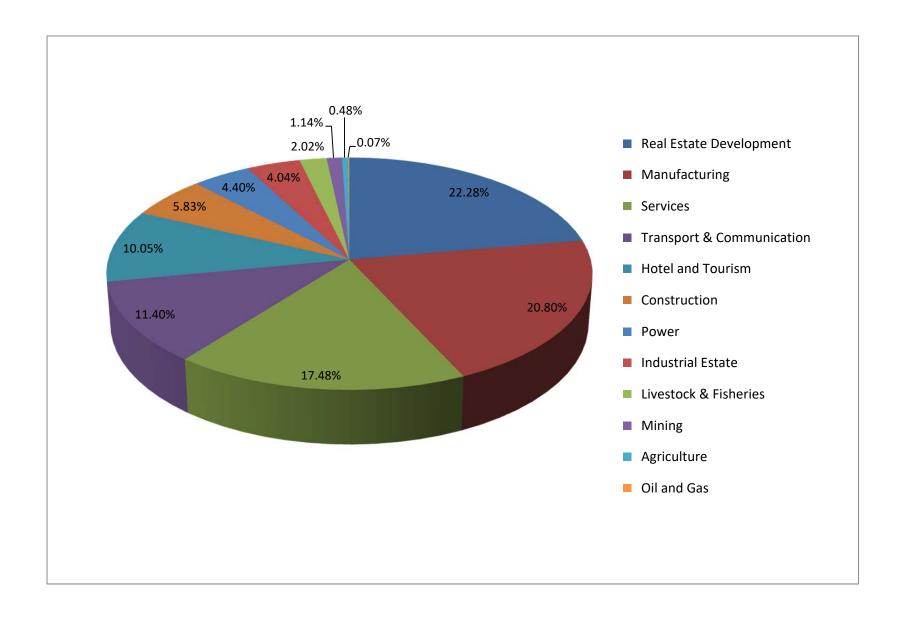

## MYANAMAR CITIZEN INVESTMENT OF EXISTING PROJECTS AS OF (31-12-2022)

## (BY SECTOR)

(Value in Million)

|           |                                                                                    | isting Projects |           |    |              |    |       |  |  |
|-----------|------------------------------------------------------------------------------------|-----------------|-----------|----|--------------|----|-------|--|--|
| Sr.<br>No | Particulars                                                                        | No.             | US\$      |    | Total        |    | %     |  |  |
|           |                                                                                    |                 |           |    | (Kyat)       |    |       |  |  |
| 1         | Real Estate Development                                                            | 96              | 1228.450  | *  | 4753182.117  | *  | 22.28 |  |  |
| 2         | Manufacturing                                                                      | 741             | 3001.092  | *  | 4436989.342  | *  | 20.80 |  |  |
| 3         | Services                                                                           | 207             | 1958.850  | *  | 3729866.249  | *  | 17.48 |  |  |
| 4         | Transport & Communication                                                          | 48              | 1900.370  | ** | 2431190.874  | ** | 11.40 |  |  |
| 5         | Hotel and Tourism                                                                  | 204             | 682.869   | *  | 2142983.645  | *  | 10.05 |  |  |
| 6         | Construction                                                                       | 56              | 371.507   | ** | 1243315.942  | ** | 5.83  |  |  |
| 7         | Power                                                                              | 28              | 402.035   | ** | 939539.152   | *  | 4.40  |  |  |
| 8         | Industrial Estate                                                                  | 10              | 82.230    |    | 861891.120   |    | 4.04  |  |  |
| 9         | Livestock & Fisheries                                                              | 86              | 232.402   | *  | 431683.345   | ** | 2.02  |  |  |
| 10        | Mining                                                                             | 40              | 129.675   | ** | 244047.546   | ** | 1.14  |  |  |
| 11        | Agriculture                                                                        | 23              | 69.332    | *  | 102008.211   |    | 0.48  |  |  |
| 12        | Oil and Gas                                                                        | 3               | 4.141     |    | 15223.959    |    | 0.07  |  |  |
|           | Total                                                                              | 1542            | 10062.953 |    | 21331921.502 |    | 100   |  |  |
|           | * ခွင့်ပြုပြီး လုပ်ငန်းများမှ ရင်းနှီးမြှုပ်နှံ                                    |                 |           |    |              |    |       |  |  |
|           | ** ခွင့်ပြုပြီး လုပ်ငန်းများမှ ရင်းနှီးမြှုပ်နှံမှုလျှော့ချခြင်း အပါအဝင်ဖြစ်ပါသည်။ |                 |           |    |              |    |       |  |  |