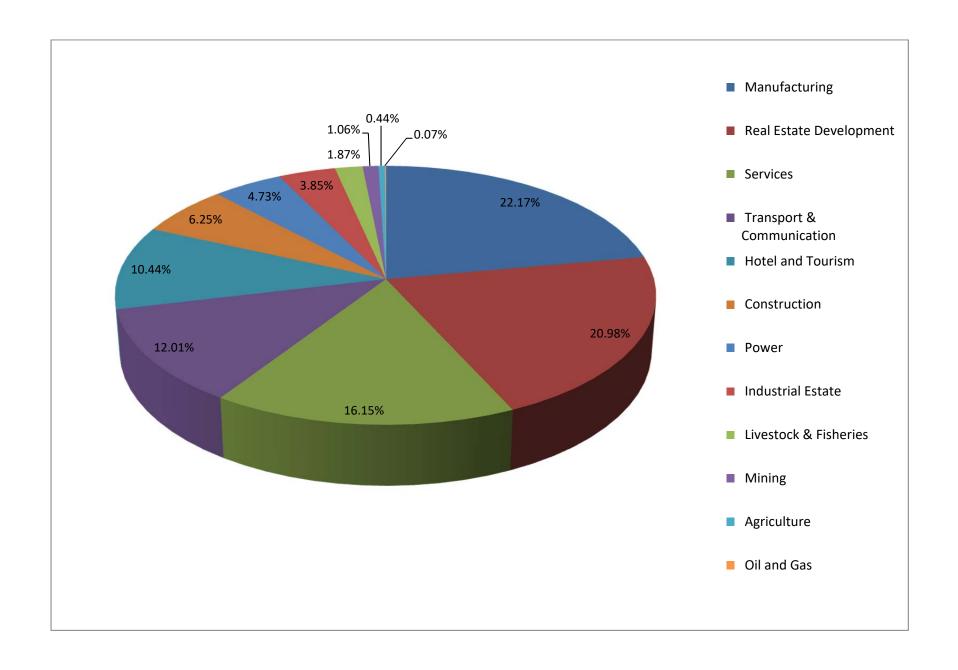

## MYANAMAR CITIZEN INVESTMENT OF PERMITTED PROJECTS AS OF (31/12/2022)

(BY SECTOR)

|           |                                         |                          |            | (Value in Million) |    |       |  |  |
|-----------|-----------------------------------------|--------------------------|------------|--------------------|----|-------|--|--|
|           |                                         | Total Permitted Projects |            |                    |    |       |  |  |
| Sr.<br>No | Particulars                             | No.                      | T100       | Total              |    | %     |  |  |
|           |                                         |                          | US\$       | (Kyat)             |    |       |  |  |
| 1         | Manufacturing                           | 1016                     | 3522.603 * | 5174818.608        | *  | 22.17 |  |  |
| 2         | Real Estate Development                 | 100                      | 1295.710 * | 4896677.417        | *  | 20.98 |  |  |
| 3         | Services                                | 212                      | 1963.851 * | 3769341.554        | *  | 16.15 |  |  |
| 4         | Transport & Communication               | 54                       | 2124.079 * | * 2802774.004      | ** | 12.01 |  |  |
| 5         | Hotel and Tourism                       | 218                      | 885.705 *  | 2437537.605        | ** | 10.44 |  |  |
| 6         | Construction                            | 68                       | 529.317 *  | * 1458494.292      | ** | 6.25  |  |  |
| 7         | Power                                   | 29                       | 549.035 *  | * 1104439.152      | ** | 4.73  |  |  |
| 8         | Industrial Estate                       | 12                       | 97.710     | 899828.900         |    | 3.85  |  |  |
| 9         | Livestock & Fisheries                   | 101                      | 239.264 *  | 435659.919         | ** | 1.87  |  |  |
| 10        | Mining                                  | 73                       | 137.280 *  | 247094.736         | *  | 1.06  |  |  |
| 11        | Agriculture                             | 24                       | 70.632 *   | * 102104.641       |    | 0.44  |  |  |
| 12        | Oil and Gas                             | 3                        | 4.141      | 15223.959          |    | 0.07  |  |  |
|           | Total                                   | 1910                     | 11,419.327 | 23,343,994.787     |    | 100   |  |  |
| * ခွင့်(  | ပြုပြီး လုပ်ငန်းများမှ ရင်းနှီးမြှုပ်နံ |                          |            |                    |    |       |  |  |
| ** ခွင့်  | ပြုပြီး လုပ်ငန်းများမှ ရင်းနှီးမြှုပ်   |                          |            |                    |    |       |  |  |