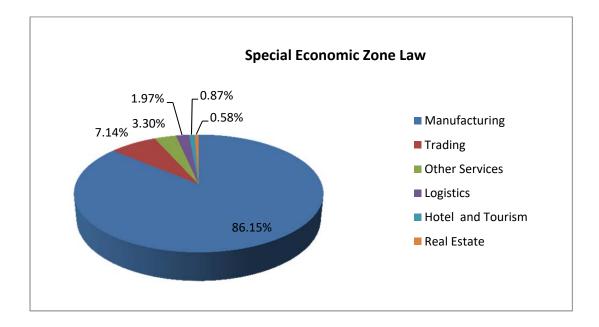

|     |                                 | ign Investment of Permitte<br>FY 2016-2017 to 2020-202 | -                     |                     |        |  |
|-----|---------------------------------|--------------------------------------------------------|-----------------------|---------------------|--------|--|
|     |                                 | (BY SECTOR)                                            |                       |                     |        |  |
|     |                                 |                                                        |                       | (US \$ in million ) |        |  |
| Sr. | Law                             | Particulars                                            | Permitted Enterprises |                     |        |  |
| No  |                                 |                                                        | No.                   | Approved<br>Amount  | %      |  |
| 1   | Myanmar<br>Investment<br>Law    | Manufacturing                                          | 719                   | 6289.456            | 26.03  |  |
| 2   |                                 | Transport & Communication                              | 29                    | 6135.800            | 25.39  |  |
| 3   |                                 | Real Estate                                            | 29                    | 3624.867            | 15.00  |  |
| 4   |                                 | Power                                                  | 21                    | 3221.571            | 13.33  |  |
| 5   |                                 | Hotel and Tourism                                      | 25                    | 806.913             | 3.34   |  |
| 6   |                                 | Livestock & Fisheries                                  | 39                    | 463.767             | 1.92   |  |
| 7   |                                 | Industrial Estate                                      | 5                     | 390.459             | 1.62   |  |
| 8   |                                 | Oil and Gas                                            |                       | 363.024             | 1.50   |  |
| 9   |                                 | Agriculture                                            | 20                    | 191.972             | 0.79   |  |
| 10  |                                 | Mining                                                 |                       | 11.110              | 0.05   |  |
| 11  |                                 | Other Services                                         | 108                   | 2666.942            | 11.04  |  |
|     |                                 | FIL Total                                              | 995                   | 24165.881           | 100.00 |  |
| 1   | Special<br>Economic<br>Zone Law | Manufacturing                                          | 50                    | 1190.955            | 86.15  |  |
| 2   |                                 | Trading                                                | 2                     | 98.700              | 7.14   |  |
| 3   |                                 | Other Services                                         | 7                     | 45.650              | 3.30   |  |
| 4   |                                 | Logistics                                              |                       | 27.180              | 1.97   |  |
| 5   |                                 | Hotel and Tourism                                      | 1                     | 12.000              | 0.87   |  |
| 6   |                                 | Real Estate                                            |                       | 8.000               | 0.58   |  |
|     |                                 | SEZ Total                                              | 60                    | 1382.485            | 100.00 |  |
|     |                                 | Grand Total                                            | 1055                  | 25548.366           |        |  |