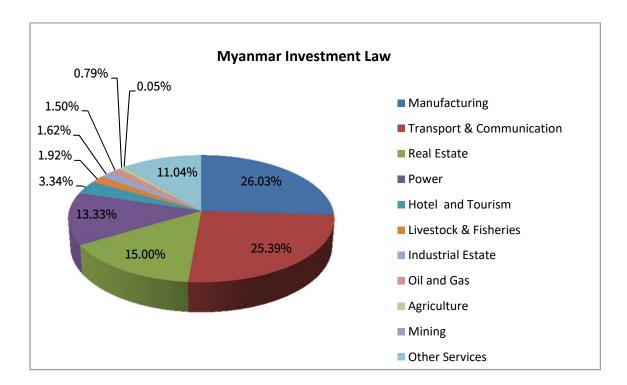

|     |                                 | ign Investment of Permitte<br>FY 2016-2017 to 2020-202 | -                     |                     |        |  |
|-----|---------------------------------|--------------------------------------------------------|-----------------------|---------------------|--------|--|
|     |                                 | (BY SECTOR)                                            |                       |                     |        |  |
|     |                                 |                                                        |                       | (US \$ in million ) |        |  |
| Sr. | Law                             | Particulars                                            | Permitted Enterprises |                     |        |  |
| No  |                                 |                                                        | No.                   | Approved<br>Amount  | %      |  |
| 1   | Myanmar<br>Investment<br>Law    | Manufacturing                                          | 719                   | 6289.456            | 26.03  |  |
| 2   |                                 | Transport & Communication                              | 29                    | 6135.800            | 25.39  |  |
| 3   |                                 | Real Estate                                            | 29                    | 3624.867            | 15.00  |  |
| 4   |                                 | Power                                                  | 21                    | 3221.571            | 13.33  |  |
| 5   |                                 | Hotel and Tourism                                      | 25                    | 806.913             | 3.34   |  |
| 6   |                                 | Livestock & Fisheries                                  | 39                    | 463.767             | 1.92   |  |
| 7   |                                 | Industrial Estate                                      | 5                     | 390.459             | 1.62   |  |
| 8   |                                 | Oil and Gas                                            |                       | 363.024             | 1.50   |  |
| 9   |                                 | Agriculture                                            | 20                    | 191.972             | 0.79   |  |
| 10  |                                 | Mining                                                 |                       | 11.110              | 0.05   |  |
| 11  |                                 | Other Services                                         | 108                   | 2666.942            | 11.04  |  |
|     |                                 | FIL Total                                              | 995                   | 24165.881           | 100.00 |  |
| 1   | Special<br>Economic<br>Zone Law | Manufacturing                                          | 50                    | 1190.955            | 86.15  |  |
| 2   |                                 | Trading                                                | 2                     | 98.700              | 7.14   |  |
| 3   |                                 | Other Services                                         | 7                     | 45.650              | 3.30   |  |
| 4   |                                 | Logistics                                              |                       | 27.180              | 1.97   |  |
| 5   |                                 | Hotel and Tourism                                      | 1                     | 12.000              | 0.87   |  |
| 6   |                                 | Real Estate                                            |                       | 8.000               | 0.58   |  |
|     |                                 | SEZ Total                                              | 60                    | 1382.485            | 100.00 |  |
|     |                                 | Grand Total                                            | 1055                  | 25548.366           |        |  |