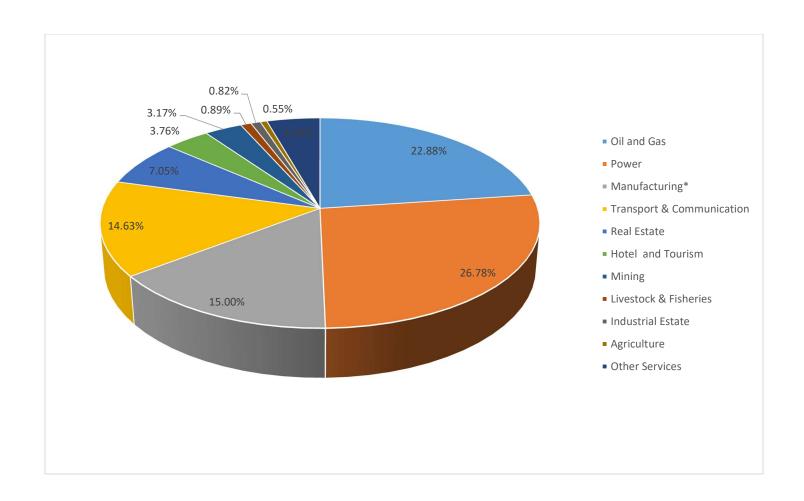

## FOREIGN INVESTMENT OF EXISTING PROJECTS AS OF 31/5/2021 (BY SECTOR) (US \$ in million) **Existing Projects** Sr. Approved Particulars No. % Amount No. 1 Oil and Gas 76 17038.395 22.88 2 Power 34 19941.345 26.78 Manufacturing\* 3 1232 11172.114 15.00 Transport & Communication 4 50 10895.047 14.63 7.05 5 Real Estate 49 5251.582 Hotel and Tourism 67 6 2800.878 3.76 7 Mining 10 2363.734 3.17 Livestock & Fisheries 58 659.623 0.89

9

36

136

1757

116

1873

607.782

413.157

3324.671

74468.328

2082.392

76550.720

0.82

0.55

4.46

100

2.72

9

10

11

Industrial Estate

Agriculture

Other Services

FIL Total

SEZ Total

Grand Total