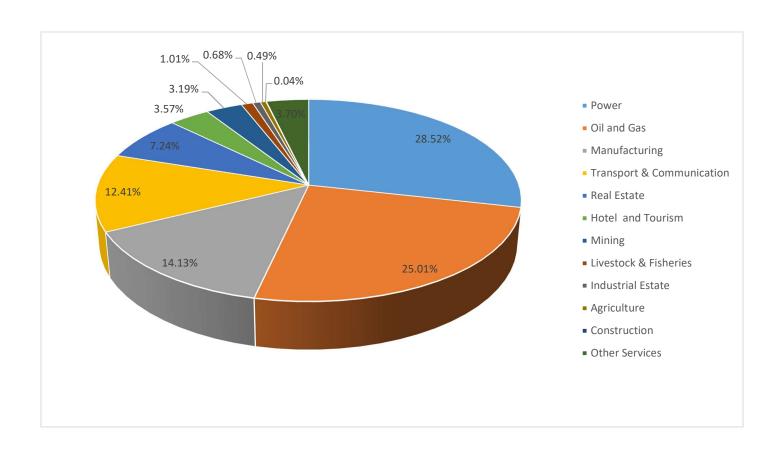

|     | (BY S                     | SECTOR) |                    |       |  |
|-----|---------------------------|---------|--------------------|-------|--|
|     |                           |         | (US \$ in million) |       |  |
| Sr. |                           |         | Permitted Projects |       |  |
|     | Particulars               | No.     | Approved           | %     |  |
| No. |                           |         | Amount             |       |  |
| 1   | Power                     | 35      | 25971.345          | 28.52 |  |
| 2   | Oil and Gas               | 154     | 22773.392          | 25.01 |  |
| 3   | Manufacturing             | 1367    | 12865.666          | 14.13 |  |
| 4   | Transport & Communication | 62      | 11299.887          | 12.41 |  |
| 5   | Real Estate               | 65      | 6591.237           | 7.24  |  |
| 6   | Hotel and Tourism         | 88      | 3251.540           | 3.57  |  |
| 7   | Mining                    | 71      | 2908.716           | 3.19  |  |
| 8   | Livestock & Fisheries     | 77      | 924.035            | 1.01  |  |
| 9   | Industrial Estate         | 10      | 621.782            | 0.68  |  |
| 10  | Agriculture               | 39      | 441.838            | 0.49  |  |
| 11  | Construction              | 2       | 37.767             | 0.04  |  |
| 12  | Other Services            | 156     | 3368.586           | 3.70  |  |
|     | FIL Total                 | 2126    | 91055.791          | 100   |  |
|     | SEZ Total                 | 122     | 2121.352           | 2.28  |  |
|     | Grand Total               | 2248    | 93177.143          |       |  |