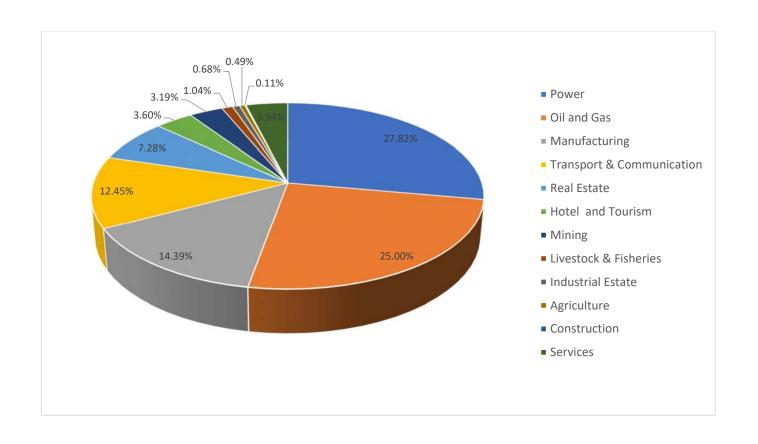

|             | FOREIGN INVESTMENT OF PER | MITTED PROJE | CTS AS OF (31/05   | /2022) |  |  |
|-------------|---------------------------|--------------|--------------------|--------|--|--|
| (BY SECTOR) |                           |              |                    |        |  |  |
|             |                           |              | (US \$ in million) |        |  |  |
| Sr.         |                           |              | Permitted Projects |        |  |  |
|             | Particulars               | No.          | Approved           | %      |  |  |
| No.         |                           |              | Amount             |        |  |  |
| 1           | Power                     | 35           | 25346.929          | 27.82  |  |  |
| 2           | Oil and Gas               | 154          | 22773.392          | 25.00  |  |  |
| 3           | Manufacturing             | 1418         | 13111.998          | 14.39  |  |  |
| 4           | Transport & Communication | 62           | 11345.487          | 12.45  |  |  |
| 5           | Real Estate               | 65           | 6628.914           | 7.28   |  |  |
| 6           | Hotel and Tourism         | 89           | 3282.037           | 3.60   |  |  |
| 7           | Mining                    | 71           | 2908.716           | 3.19   |  |  |
| 8           | Livestock & Fisheries     | 79           | 943.863            | 1.04   |  |  |
| 9           | Industrial Estate         | 10           | 621.782            | 0.68   |  |  |
| 10          | Agriculture               | 40           | 446.881            | 0.49   |  |  |
| 11          | Construction              | 3            | 102.767            | 0.11   |  |  |
| 12          | Services                  | 159          | 3588.165           | 3.94   |  |  |
|             | FIL Total                 | 2185         | 91100.931          | 100    |  |  |
|             | SEZ Total                 | 122          | 2185.090           | 2.34   |  |  |
|             | Grand Total               | 2307         | 93286.021          |        |  |  |