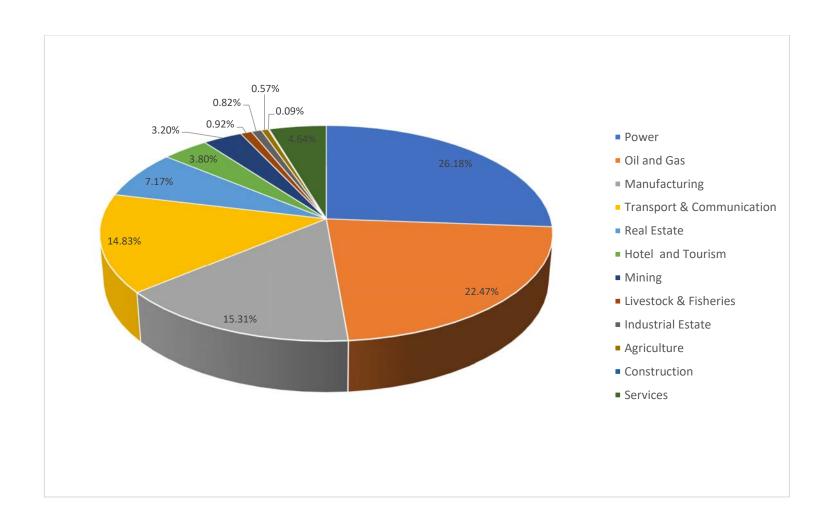

| FOREIGN INVESTMENT OF EXISTING PROJECTS AS OF 31/05/2022 (BY SECTOR) |                           |      |                   |       |  |  |  |
|----------------------------------------------------------------------|---------------------------|------|-------------------|-------|--|--|--|
|                                                                      |                           |      |                   |       |  |  |  |
| Sr.                                                                  |                           |      | Existing Projects |       |  |  |  |
|                                                                      | Particulars               | No.  | Approved          | %     |  |  |  |
| No.                                                                  |                           |      | Amount            |       |  |  |  |
| 1                                                                    | Power                     | 34   | 19316.929         | 26.18 |  |  |  |
| 2                                                                    | Oil and Gas               | 72   | 16580.694         | 22.47 |  |  |  |
| 3                                                                    | Manufacturing             | 1273 | 11299.822         | 15.31 |  |  |  |
| 4                                                                    | Transport & Communication | 50   | 10940.647         | 14.83 |  |  |  |
| 5                                                                    | Real Estate               | 49   | 5289.259          | 7.17  |  |  |  |
| 6                                                                    | Hotel and Tourism         | 65   | 2804.255          | 3.80  |  |  |  |
| 7                                                                    | Mining                    | 10   | 2363.734          | 3.20  |  |  |  |
| 8                                                                    | Livestock & Fisheries     | 60   | 679.451           | 0.92  |  |  |  |
| 9                                                                    | Industrial Estate         | 9    | 607.782           | 0.82  |  |  |  |
| 10                                                                   | Agriculture               | 37   | 418.200           | 0.57  |  |  |  |
| 11                                                                   | Construction              | 1    | 65.000            | 0.09  |  |  |  |
| 12                                                                   | Services                  | 138  | 3425.712          | 4.64  |  |  |  |
|                                                                      |                           |      |                   |       |  |  |  |
|                                                                      | FIL Total                 | 1798 | 73791.485         | 100   |  |  |  |
|                                                                      | SEZ Total                 | 116  | 2125.090          | 2.80  |  |  |  |
|                                                                      | Grand Total               | 1914 | 75916.575         |       |  |  |  |