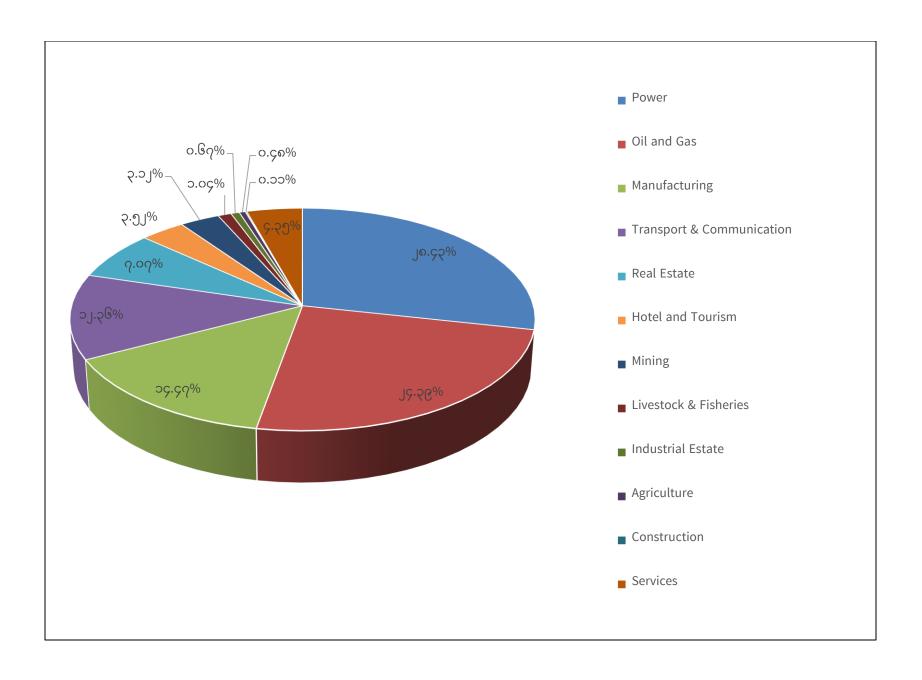

## FOREIGN INVESTMENT OF PERMITTED PROJECTS AS OF (30/11/2024)

## (BY SECTOR)

(US\$ in million)

| Sr. |                           | Permitted Projects |           |       |  |
|-----|---------------------------|--------------------|-----------|-------|--|
|     | Particulars               | No.                | Approved  | %     |  |
| No. |                           |                    | Amount    |       |  |
| 1   | Power                     | 51                 | 26550.225 | 28.43 |  |
| 2   | Oil and Gas               | 154                | 22773.392 | 24.39 |  |
| 3   | Manufacturing             | 1569               | 13516.447 | 14.47 |  |
| 4   | Transport & Communication | 64                 | 11539.180 | 12.36 |  |
| 5   | Real Estate               | 67                 | 6603.497  | 7.07  |  |
| 6   | Hotel and Tourism         | 91                 | 3284.837  | 3.52  |  |
| 7   | Mining                    | 71                 | 2913.285  | 3.12  |  |
| 8   | Livestock & Fisheries     | 80                 | 970.588   | 1.04  |  |
| 9   | Industrial Estate         | 10                 | 621.782   | 0.67  |  |
| 10  | Agriculture               | 46                 | 448.621   | 0.48  |  |
| 11  | Construction              | 3                  | 102.767   | 0.11  |  |
| 12  | Services                  | 168                | 4064.316  | 4.35  |  |
|     | Total                     | 2374               | 93388.937 | 100   |  |
|     | SEZ Total                 | 125                | 2232.443  | 2.33  |  |
|     | Grand Total               | 2499               | 95621.380 |       |  |