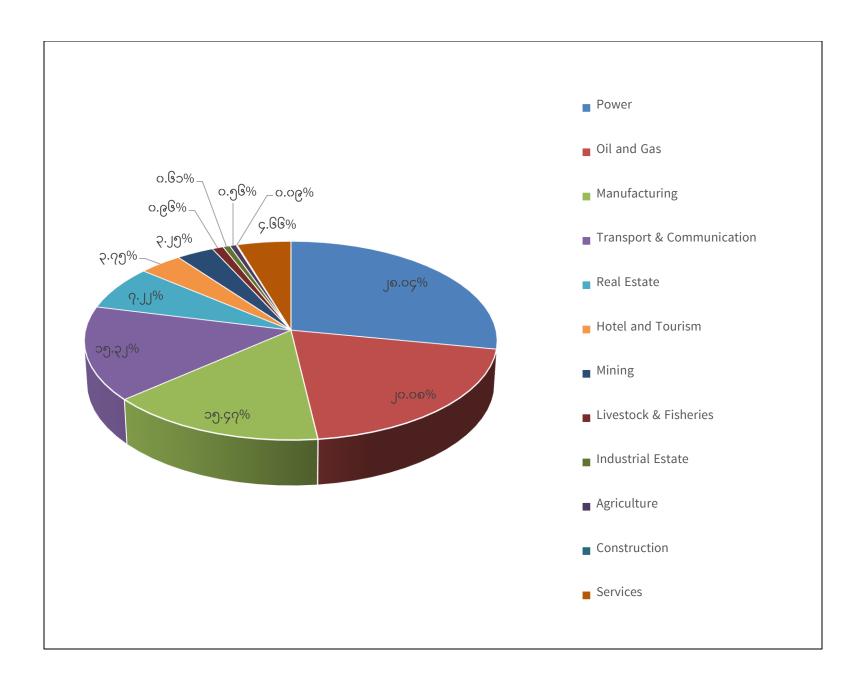

## FOREIGN INVESTMENT OF EXISTING PROJECTS AS OF 30/11/2024

## (BY SECTOR)

(US\$ in million)

| Sr. |                           | Existing Projects |           |       |
|-----|---------------------------|-------------------|-----------|-------|
|     | Particulars               | No.               | Approved  | %     |
| No. |                           |                   | Amount    |       |
| 1   | Power                     | 47                | 20360.805 | 28.04 |
| 2   | Oil and Gas               | 59                | 14581.370 | 20.08 |
| 3   | Manufacturing             | 1325              | 11231.762 | 15.47 |
| 4   | Transport & Communication | 50                | 11121.545 | 15.32 |
| 5   | Real Estate               | 50                | 5241.342  | 7.22  |
| 6   | Hotel and Tourism         | 62                | 2721.510  | 3.75  |
| 7   | Mining                    | 8                 | 2362.507  | 3.25  |
| 8   | Livestock & Fisheries     | 60                | 699.797   | 0.96  |
| 9   | Industrial Estate         | 8                 | 440.669   | 0.61  |
| 10  | Agriculture               | 41                | 405.690   | 0.56  |
| 11  | Construction              | 1                 | 65.000    | 0.09  |
| 12  | Services                  | 140               | 3385.486  | 4.66  |
|     | Total                     | 1851              | 72617.483 | 100   |
|     | SEZ Total                 | 117               | 2159.185  | 2.89  |
|     | Grand Total               | 1968              | 74776.668 |       |