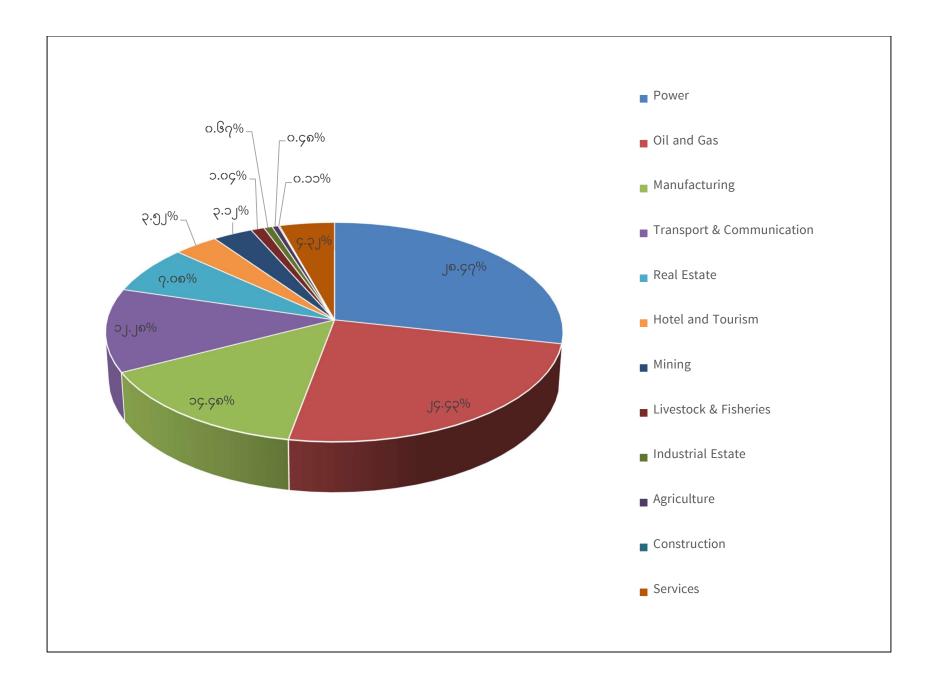

## FOREIGN INVESTMENT OF PERMITTED PROJECTS AS OF (31/5/2024)

## (BY SECTOR)

(US\$ in million )

| Sr. |                           | Permitted Projects |           |       |  |
|-----|---------------------------|--------------------|-----------|-------|--|
|     | Particulars               | No.                | Approved  | %     |  |
| No. |                           |                    | Amount    |       |  |
| 1   | Power                     | 49                 | 26541.724 | 28.47 |  |
| 2   | Oil and Gas               | 154                | 22773.392 | 24.43 |  |
| 3   | Manufacturing             | 1550               | 13499.849 | 14.48 |  |
| 4   | Transport & Communication | 63                 | 11451.465 | 12.28 |  |
| 5   | Real Estate               | 67                 | 6603.497  | 7.08  |  |
| 6   | Hotel and Tourism         | 91                 | 3284.837  | 3.52  |  |
| 7   | Mining                    | 71                 | 2913.285  | 3.12  |  |
| 8   | Livestock & Fisheries     | 80                 | 969.500   | 1.04  |  |
| 9   | Industrial Estate         | 10                 | 621.782   | 0.67  |  |
| 10  | Agriculture               | 46                 | 448.221   | 0.48  |  |
| 11  | Construction              | 3                  | 102.767   | 0.11  |  |
| 12  | Services                  | 166                | 4025.711  | 4.32  |  |
|     | Total                     | 2350               | 93236.030 | 100   |  |
|     | SEZ Total                 | 122                | 2198.543  | 2.30  |  |
|     | Grand Total               | 2472               | 95434.573 |       |  |