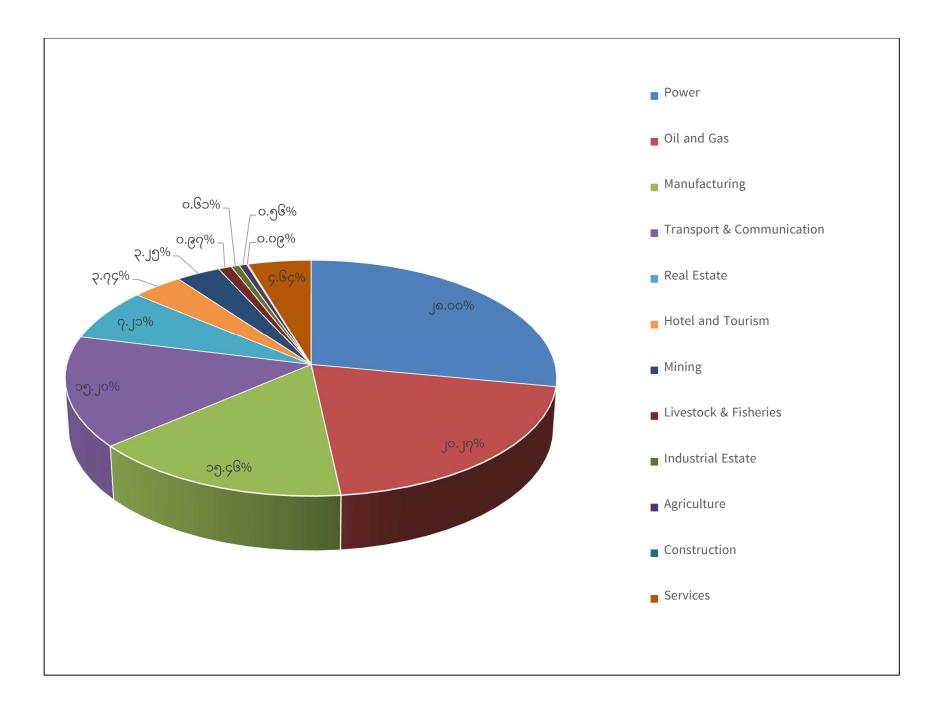

## FOREIGN INVESTMENT OF EXISTING PROJECTS AS OF 31/5/2024

## (BY SECTOR)

(US\$ in million )

| Sr. |                           | Existing Projects |           |       |
|-----|---------------------------|-------------------|-----------|-------|
|     | Particulars               | No.               | Approved  | %     |
| No. |                           |                   | Amount    |       |
| 1   | Power                     | 45                | 20352.304 | 28.00 |
| 2   | Oil and Gas               | 60                | 14734.570 | 20.27 |
| 3   | Manufacturing             | 1317              | 11238.712 | 15.46 |
| 4   | Transport & Communication | 50                | 11044.930 | 15.20 |
| 5   | Real Estate               | 50                | 5241.342  | 7.21  |
| 6   | Hotel and Tourism         | 62                | 2721.510  | 3.74  |
| 7   | Mining                    | 8                 | 2362.507  | 3.25  |
| 8   | Livestock & Fisheries     | 61                | 705.088   | 0.97  |
| 9   | Industrial Estate         | 8                 | 440.669   | 0.61  |
| 10  | Agriculture               | 42                | 406.540   | 0.56  |
| 11  | Construction              | 1                 | 65.000    | 0.09  |
| 12  | Services                  | 139               | 3369.573  | 4.64  |
|     | Total                     | 1843              | 72682.745 | 100   |
|     | SEZ Total                 | 114               | 2125.285  | 2.84  |
|     | Grand Total               | 1957              | 74808.030 |       |