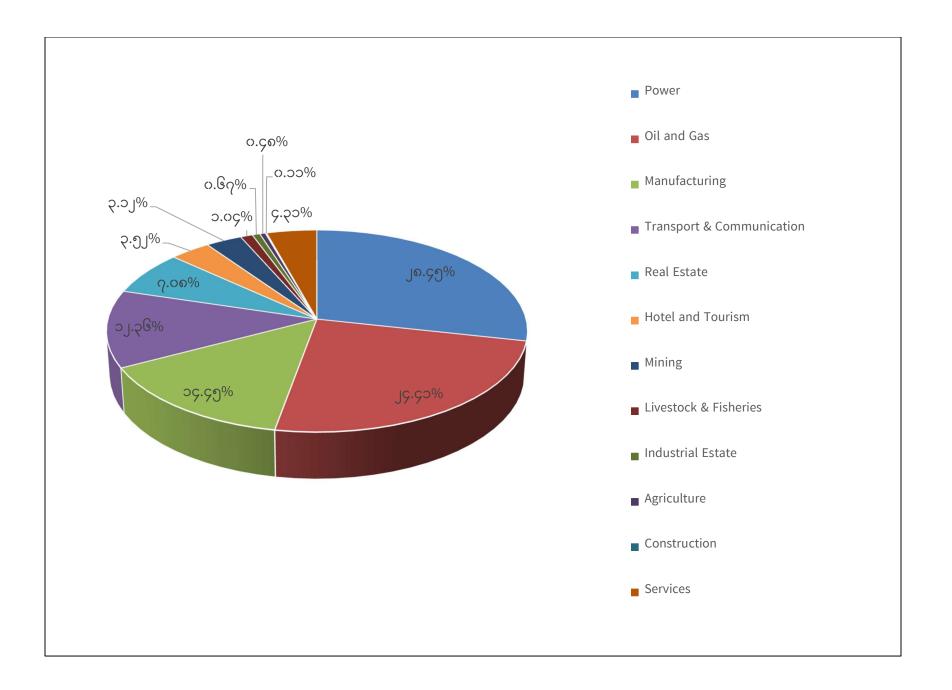

## FOREIGN INVESTMENT OF PERMITTED PROJECTS AS OF (30/6/2024)

## (BY SECTOR)

(US \$ in million )

| Sr. |                           | Permitted Projects |           |       |
|-----|---------------------------|--------------------|-----------|-------|
|     | Particulars               | No.                | Approved  | %     |
| No. |                           |                    | Amount    |       |
| 1   | Power                     | 49                 | 26541.724 | 28.45 |
| 2   | Oil and Gas               | 154                | 22773.392 | 24.41 |
| 3   | Manufacturing             | 1552               | 13487.593 | 14.45 |
| 4   | Transport & Communication | 63                 | 11534.125 | 12.36 |
| 5   | Real Estate               | 67                 | 6603.497  | 7.08  |
| 6   | Hotel and Tourism         | 91                 | 3284.837  | 3.52  |
| 7   | Mining                    | 71                 | 2913.285  | 3.12  |
| 8   | Livestock & Fisheries     | 80                 | 970.588   | 1.04  |
| 9   | Industrial Estate         | 10                 | 621.782   | 0.67  |
| 10  | Agriculture               | 46                 | 448.221   | 0.48  |
| 11  | Construction              | 3                  | 102.767   | 0.11  |
| 12  | Services                  | 166                | 4025.711  | 4.31  |
|     | Total                     | 2352               | 93307.522 | 100   |
|     | SEZ Total                 | 122                | 2198.593  | 2.30  |
|     | Grand Total               | 2474               | 95506.115 |       |