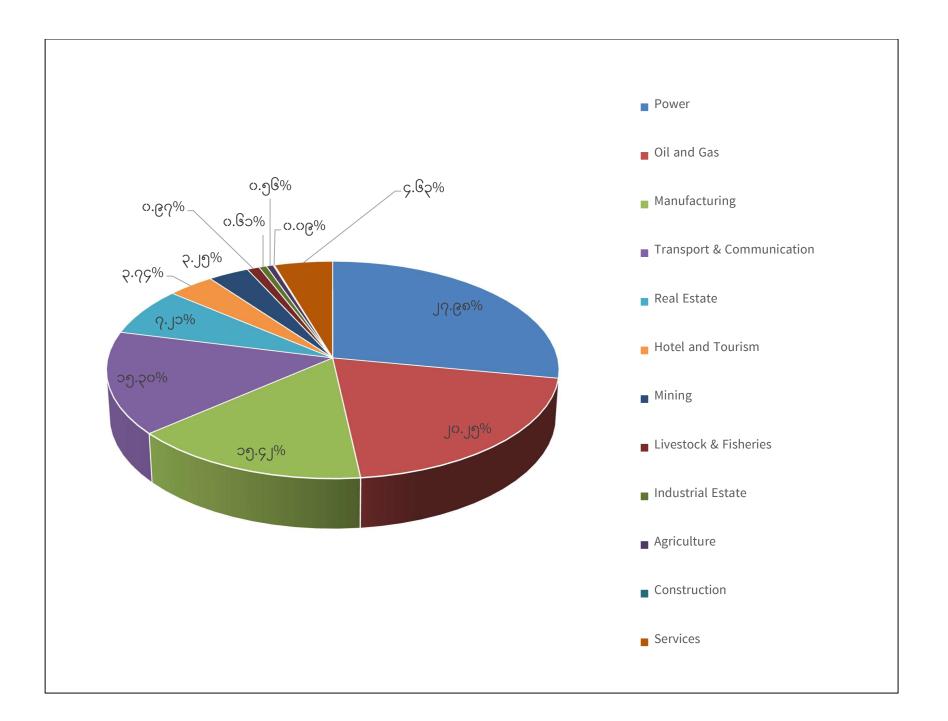

## FOREIGN INVESTMENT OF EXISTING PROJECTS AS OF 30/6/2024

## (BY SECTOR)

(US \$ in million )

| Sr. |                           | Existing Projects |           |       |
|-----|---------------------------|-------------------|-----------|-------|
|     | Particulars               | No.               | Approved  | %     |
| No. |                           |                   | Amount    |       |
| 1   | Power                     | 45                | 20352.304 | 27.98 |
| 2   | Oil and Gas               | 60                | 14734.570 | 20.25 |
| 3   | Manufacturing             | 1317              | 11218.067 | 15.42 |
| 4   | Transport & Communication | 50                | 11127.590 | 15.30 |
| 5   | Real Estate               | 50                | 5241.342  | 7.21  |
| 6   | Hotel and Tourism         | 62                | 2721.510  | 3.74  |
| 7   | Mining                    | 8                 | 2362.507  | 3.25  |
| 8   | Livestock & Fisheries     | 61                | 706.176   | 0.97  |
| 9   | Industrial Estate         | 8                 | 440.669   | 0.61  |
| 10  | Agriculture               | 42                | 406.540   | 0.56  |
| 11  | Construction              | 1                 | 65.000    | 0.09  |
| 12  | Services                  | 139               | 3369.573  | 4.63  |
|     |                           |                   |           |       |
|     | Total                     | 1843              | 72745.848 | 100   |
|     | SEZ Total                 | 114               | 2125.335  | 2.84  |
|     | Grand Total               | 1957              | 74871.183 |       |