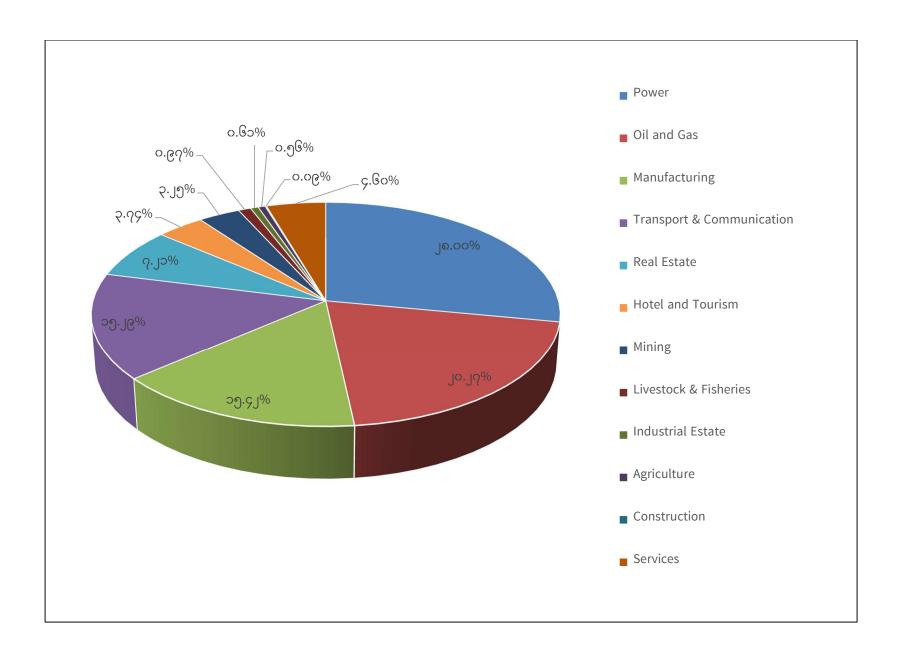

## FOREIGN INVESTMENT OF EXISTING PROJECTS AS OF 31/7/2024

## (BY SECTOR)

(US\$ in million)

|     |                           | (CS\$ III IIII    |           |       |  |  |
|-----|---------------------------|-------------------|-----------|-------|--|--|
| Sr. |                           | Existing Projects |           |       |  |  |
|     | Particulars               | No.               | Approved  | 0/0   |  |  |
| No. |                           |                   | Amount    |       |  |  |
| 1   | Power                     | 46                | 20356.027 | 28.00 |  |  |
| 2   | Oil and Gas               | 60                | 14734.570 | 20.27 |  |  |
| 3   | Manufacturing             | 1315              | 11211.135 | 15.42 |  |  |
| 4   | Transport & Communication | 49                | 11116.490 | 15.29 |  |  |
| 5   | Real Estate               | 50                | 5241.342  | 7.21  |  |  |
| 6   | Hotel and Tourism         | 62                | 2721.510  | 3.74  |  |  |
| 7   | Mining                    | 8                 | 2362.507  | 3.25  |  |  |
| 8   | Livestock & Fisheries     | 61                | 706.176   | 0.97  |  |  |
| 9   | Industrial Estate         | 8                 | 440.669   | 0.61  |  |  |
| 10  | Agriculture               | 42                | 406.540   | 0.56  |  |  |
| 11  | Construction              | 1                 | 65.000    | 0.09  |  |  |
| 12  | Services                  | 138               | 3346.881  | 4.60  |  |  |
|     |                           |                   |           |       |  |  |
|     | Total                     | 1840              | 72708.847 | 100   |  |  |
|     | SEZ Total                 | 114               | 2125.435  | 2.84  |  |  |
|     | Grand Total               | 1954              | 74834.282 |       |  |  |