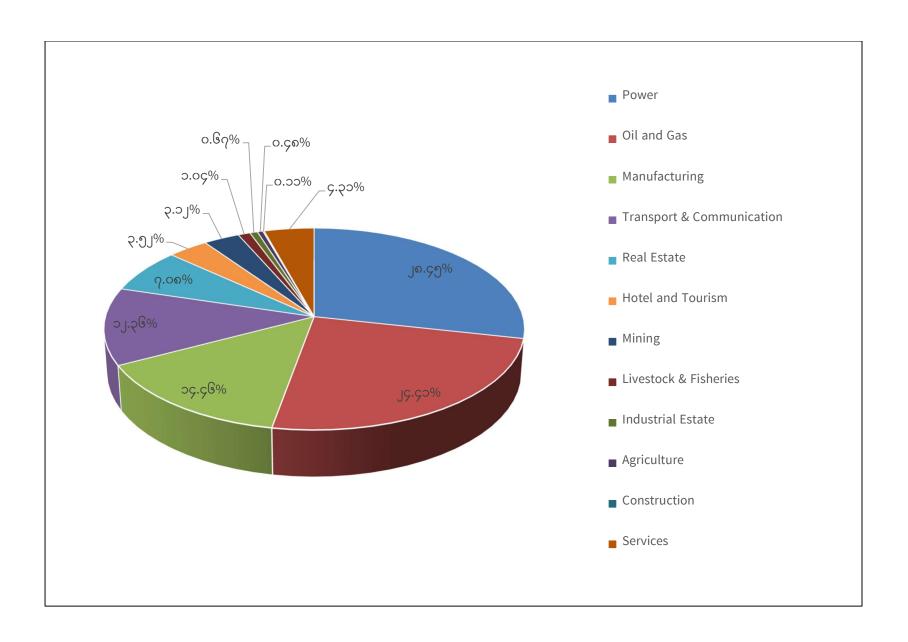

## FOREIGN INVESTMENT OF PERMITTED PROJECTS AS OF (31/7/2024)

## (BY SECTOR)

(US\$ in million)

| Sr. |                           | Permitted Projects |           |       |
|-----|---------------------------|--------------------|-----------|-------|
|     | Particulars               | No.                | Approved  | %     |
| No. |                           |                    | Amount    |       |
| 1   | Power                     | 50                 | 26545.447 | 28.45 |
| 2   | Oil and Gas               | 154                | 22773.392 | 24.41 |
| 3   | Manufacturing             | 1555               | 13490.730 | 14.46 |
| 4   | Transport & Communication | 63                 | 11534.125 | 12.36 |
| 5   | Real Estate               | 67                 | 6603.497  | 7.08  |
| 6   | Hotel and Tourism         | 91                 | 3284.837  | 3.52  |
| 7   | Mining                    | 71                 | 2913.285  | 3.12  |
| 8   | Livestock & Fisheries     | 80                 | 970.588   | 1.04  |
| 9   | Industrial Estate         | 10                 | 621.782   | 0.67  |
| 10  | Agriculture               | 46                 | 448.221   | 0.48  |
| 11  | Construction              | 3                  | 102.767   | 0.11  |
| 12  | Services                  | 166                | 4025.711  | 4.31  |
|     | Total                     | 2356               | 93314.382 | 100   |
|     | SEZ Total                 | 122                | 2198.693  | 2.30  |
|     | Grand Total               | 2478               | 95513.075 |       |